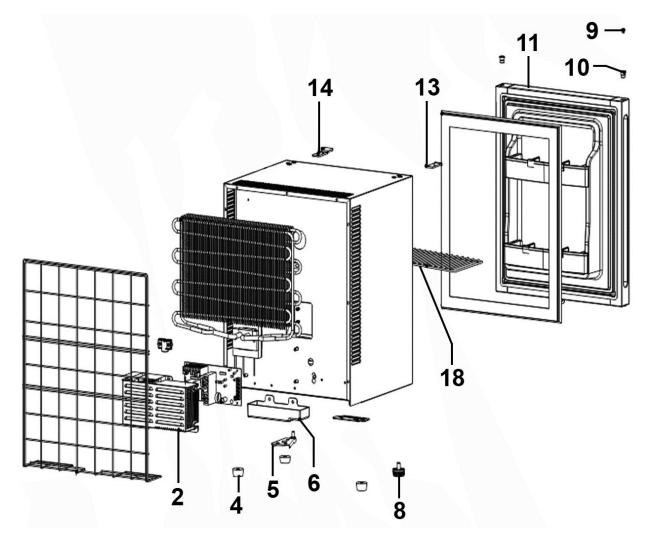

## Parts Information:

Baridi 25L Mini Bar/Fridge for Beverages/ Drinks with Lock & Key, LED Light, Ultra Quiet for Bedrooms, Hotels, Guesthouses, **Energy Class G** Model No: DH57

| Item | Part No. | Description                        |
|------|----------|------------------------------------|
| 2    | DH10106  | Plastic Box                        |
| 4    | DH10004  | Middle Rubber Foot 15mm            |
| 5    | DH10108  | Glass Door Lower Hinge             |
| 6    | DH10049  | Water Tray                         |
| 8    | DH10008  | Adjustable Middle Rubber Foot 14mm |
| 9    | DH10111  | Silicone Cap                       |

baridi

| Item | Part No. | Description                  |
|------|----------|------------------------------|
| 10   | DH10112  | Lower Hinge Sleeve           |
| 11   | DH10113  | Foam Door                    |
| 13   | DH10114  | Fixed Hinge (Left)           |
| 14   | DH10115  | Top Hinge (Right)            |
| 18   | DH10116  | Shelf                        |
|      | DH10115A | Top Hinge (Left) (Not Shown) |