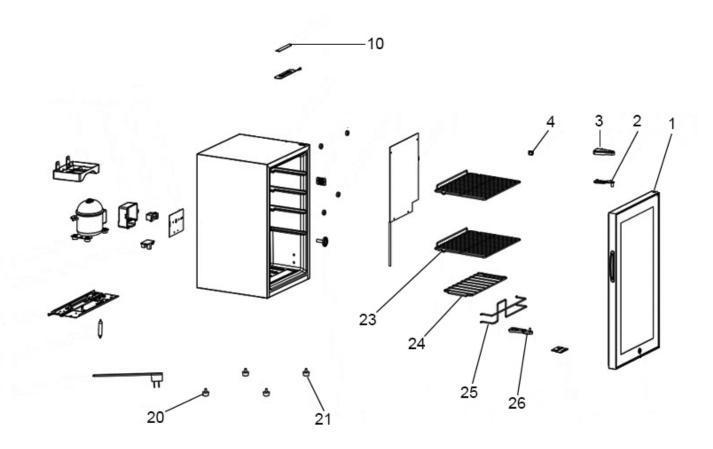

## Fridge with LED Light, Black and **Glass Door**

**Model No: DH62** 

| Item | Part No. | Description           |
|------|----------|-----------------------|
| 1    | DH10273  | Glass Door            |
| 2    | DH10274  | Upper Hinge           |
| 3    | DH10275  | Hinge Cover           |
| 4    | DH10276  | Light Switch          |
| 10   | DH10277  | Led light PCB         |
| 20   | DH10009  | Adjustable Foot, 17mm |

| Item | Part No.             | Description                                          |
|------|----------------------|------------------------------------------------------|
| 21   | DH10008              | Adjustable Foot, 14mm                                |
| 23   | DH10278              | Large shelf                                          |
| 24   | DH10279              | Small shelf                                          |
| 25   | DH10280              | Wine rack                                            |
| 26   | DH10281              | Lower hinge                                          |
|      | 21<br>23<br>24<br>25 | 21 DH10008<br>23 DH10278<br>24 DH10279<br>25 DH10280 |